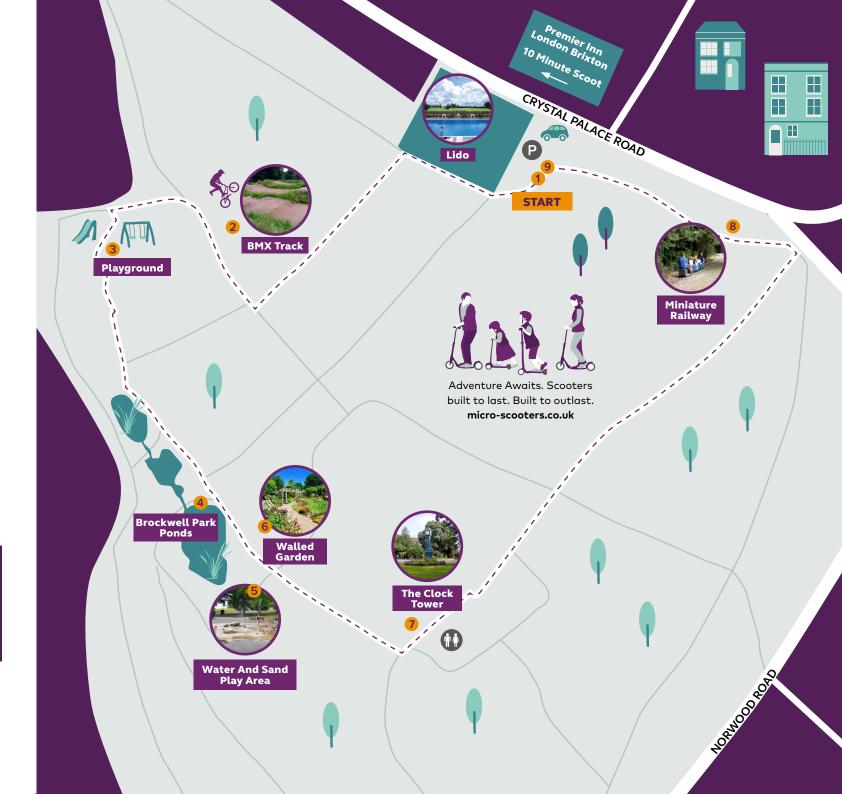

## Scooter Route Brockwell Park

As befitting the vibrant Brixton area, Brockwell park has an eclectic mix of things to do and see whilst on this Micro Adventure

- Lido marvel at the bravery of the swimmers in the unheated outdoor pool.
- 2 BMX Track
- 3 Brockwell Park Playground
- 4 Brockwell park ponds
- 5 Water and Sand Play area water play activated May to September
- 6 Walled Garden
- 7 The Clock Tower a Victorian 'little Ben' style clock tower recently restored to full working condition.
- 8 Miniature Railway a 7 1/4" gauge Miniature railway, operates every Sunday March-October weather permitting.
- 9 Return to Car Park

## Suitable for Families

**Start at Brockwell Park Car Park** 96 Dulwich Rd, London SE24

• Nearest tube: Brixton