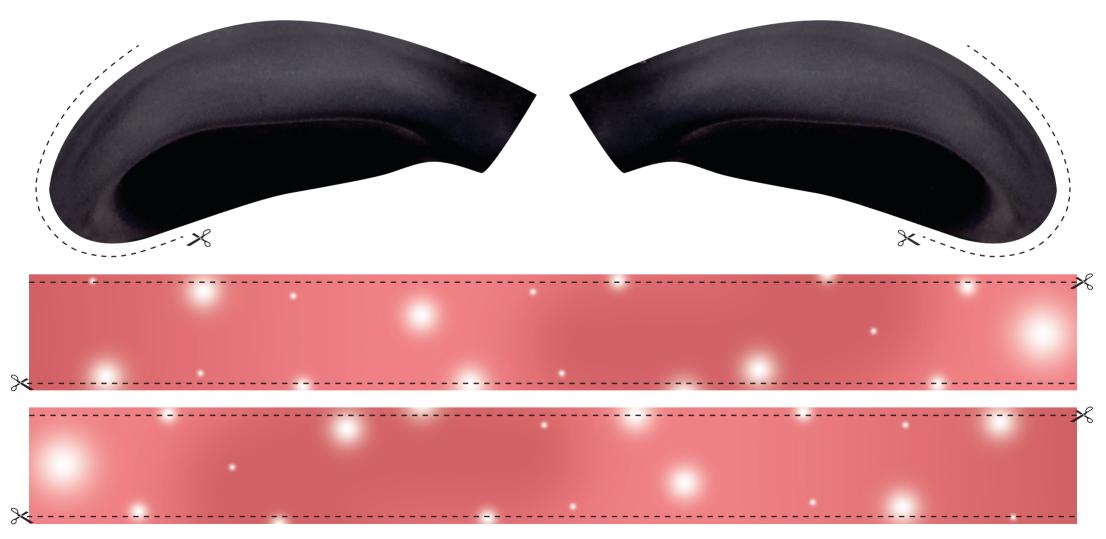

# 2. HAT AND BANDS

Cut out the pieces to form your bands depending on the size of headband. You may need 2 or 3

SHAUNTHESHEED.COM
#[LAMADRAMA

•

#LLAMADRAMA