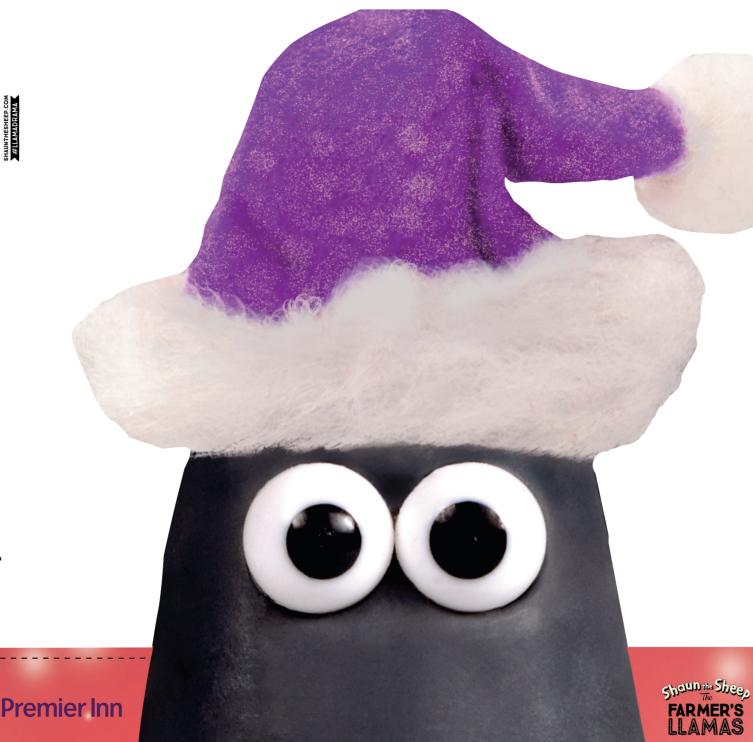

## Sheunt Shees FARMER'S LLAMAS CHRISTMAS INSTRUCTIONS

You and your friends can join Shaun's flock by making and wearing your very own pair of Shaun the Sheep ears!