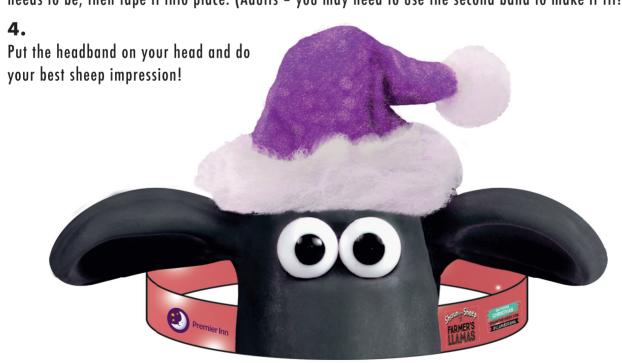

2.

Tape a band to the headband along one side edge and stick on the ears.

3. Before taping the other side edge to form a circle, hold the headband on your head to measure how big it needs to be, then tape it into place. (Adults – you may need to use the second band to make it fit!)